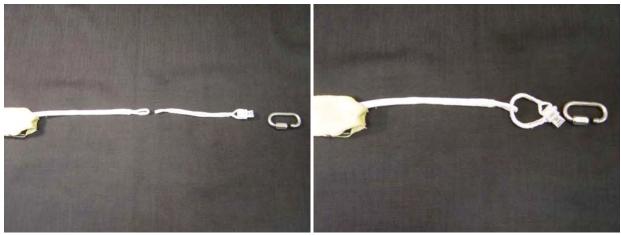

## **Instructions:**

First Extract the kill line out of the bottom of the drogue bridle, remove the Link #5 and larkshead the slink to the end of the kill line

Note: make sure the slink tab is to the bottom of the kill line

After you larks head the slink to the kill line feed the kill line back into the bridle then install the link #5 to the bridle and the Slink.

If you have any questions please contact the UUPT Rigging Loft.