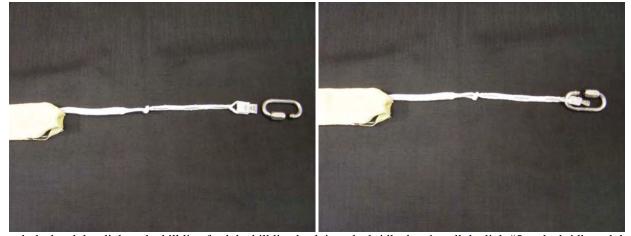

## **Instructions:**

First Extract the kill line out of the bottom of the drogue bridle, remove the Link #5 and larkshead the slink to the end of the kill line

Note: make sure the slink tab is to the bottom of the kill line

After you larks head the slink to the kill line feed the kill line back into the bridle then install the link #5 to the bridle and the Slink.

If you have any questions please contact the UUPT Rigging Loft.