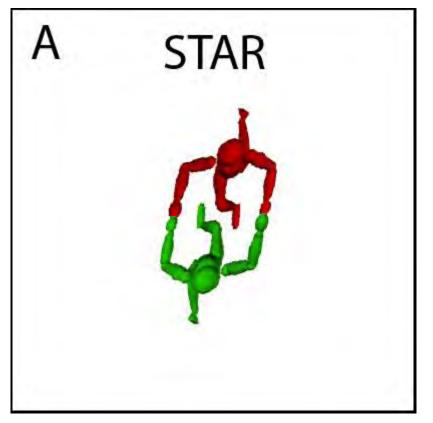

both head down; double arm grip

both head down; arm to foot grip; right arm on right foot

One head down - one head up; head down has a double arm to foot grip

Both head up; arm to arm grip; left arm to right arm