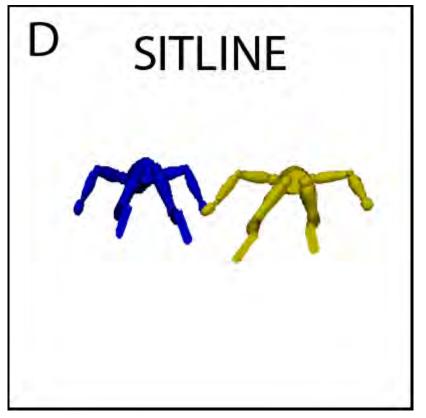

Both head down; arm to arm grip; left arm on right arm

Both head down; arm to arm grip; right arm on right arm or left arm on left arm