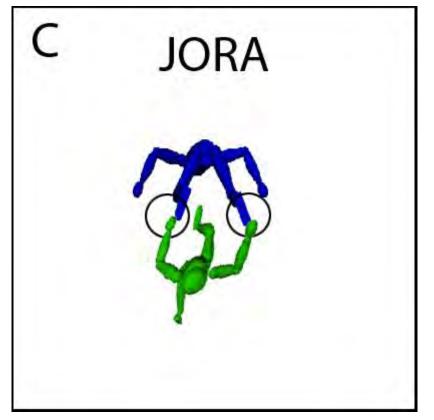

Both head up; arm to foot grip; right arm on left foot or left arm on right foot

One head down – one head up; double arm grip

One head down - one head up; arm to foot grip; left hand on right foot or right hand on left foot