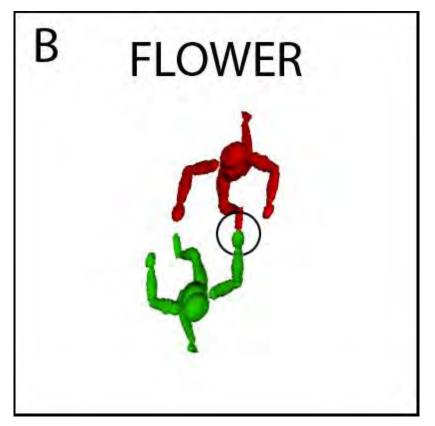

Both head down; arm to arm grip; right arm on right arm or left arm on left arm

One head down – one head up; arm to arm grip; left arm on right arm

One head down - one head up; arm to arm grip; right arm on right arm or left arm on left arm